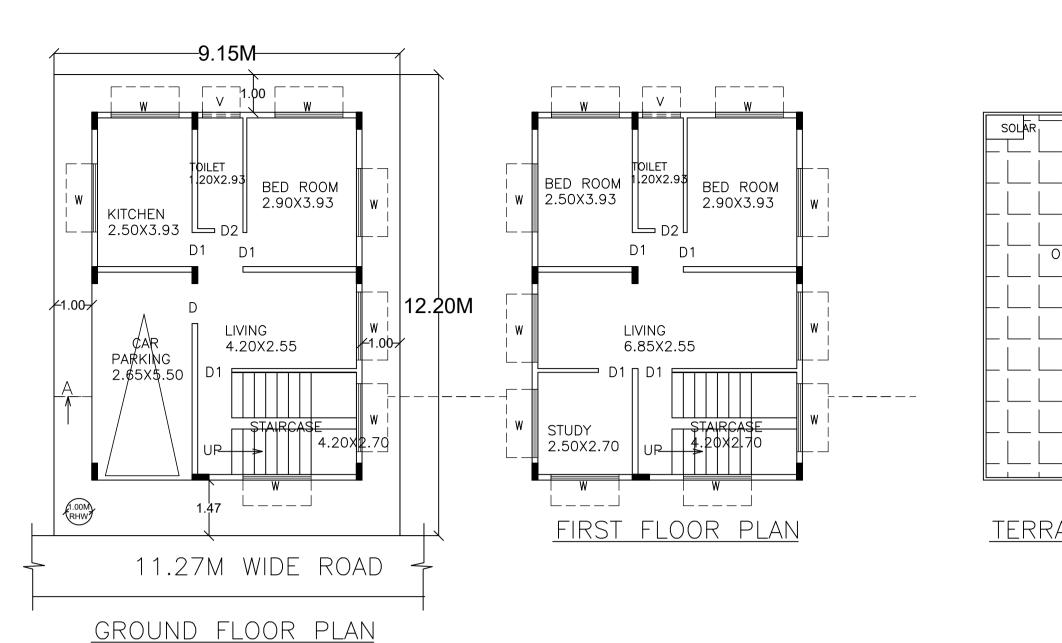

## Block :A (RESIDENTIAL)

| Floor Name                               | Total Built Up<br>Area (Sq.mt.)       |              | Area in Sq.mt.)          | Proposed FAR<br>Area (Sq.mt.) | Total FAR Are<br>(Sq.mt.) | a Tnmt     | Tnmt (No.) |  |  |  |
|------------------------------------------|---------------------------------------|--------------|--------------------------|-------------------------------|---------------------------|------------|------------|--|--|--|
|                                          | Alea (Sq.IIII.)                       | StairCase    | Parking                  | Resi.                         | (39.111.)                 |            |            |  |  |  |
| Terrace Floor                            | 13.28                                 | 13.28        | 0.00                     | 0.00                          | 0.0                       | 00         | 00         |  |  |  |
| First Floor                              | 69.57                                 | 0.00         | 0.00                     | 69.57                         | 69.5                      | 57         | 00         |  |  |  |
| Ground Floor                             | 69.56                                 | 0.00         | 14.57                    | 54.99                         | 54.9                      | 99         | 01         |  |  |  |
| Total:                                   | 152.42                                | 13.28        | 14.57                    | 124.56                        | 124.5                     | 56         | 01         |  |  |  |
| Total Number of<br>Same Blocks<br>:      |                                       |              |                          |                               |                           |            |            |  |  |  |
| Total:                                   | 152.41                                | 13.28        | 14.57                    | 124.56                        | 124.5                     | 56         | 01         |  |  |  |
| BLOCK NAME                               |                                       |              | LENGTH                   | HEIGHT                        | NOS                       | -          |            |  |  |  |
| A (RESIDENTIA                            |                                       |              | 0.75                     | 2.10                          | 02                        | -          |            |  |  |  |
| A (RESIDENTIA                            | ,                                     |              | 0.90                     | 2.10                          | 07                        |            |            |  |  |  |
| A (RESIDENTIA                            | · · · · · · · · · · · · · · · · · · · |              | 1.06                     | 2.10                          | 01                        |            |            |  |  |  |
| SCHEDULE OF JOINERY:                     |                                       |              |                          |                               |                           |            |            |  |  |  |
| BLOCK NAME                               |                                       | 1E           | LENGTH                   | HEIGHT                        | NOS                       |            |            |  |  |  |
| A (RESIDENTIA                            | ,                                     |              | 1.00                     | 0.60                          | 02                        |            |            |  |  |  |
| A (RESIDENTIAL) W 1.80 1.20 17           |                                       |              |                          |                               |                           |            |            |  |  |  |
| UnitBUA Table for Block :A (RESIDENTIAL) |                                       |              |                          |                               |                           |            |            |  |  |  |
|                                          | Name                                  | UnitBUA Type | UnitBUA Area             | Carpet Area                   | No. of Rooms              | No. of Ten | emer       |  |  |  |
| FLOOR                                    |                                       |              |                          | 114.62                        | 4                         | 1          |            |  |  |  |
| GROUND<br>FLOOR PLAN                     | SPLIT 1                               | FLAT         | 124.56                   | 114.02                        |                           |            |            |  |  |  |
| GROUND                                   | SPLIT 1<br>SPLIT 1                    | FLAT<br>FLAT | 124.56<br>0.00<br>124.56 |                               | 5                         | 0          |            |  |  |  |

## Parking Check (Table 7b)

| Vahiala Type  |       |               |     |
|---------------|-------|---------------|-----|
| Vehicle Type  | No.   | Area (Sq.mt.) | No. |
| Car           | 1     | 13.75         | 1   |
| Total Car     | 1     | 13.75         | 1   |
| TwoWheeler    | -     | 13.75         | 0   |
| Other Parking | -     | -             | -   |
| Total         | 27.50 |               |     |

FAR &Tenement Details

| Block              | No. of Same<br>Bldg | Total Built Up<br>Area (Sq.mt.) | Deductions (A | rea in Sq.mt.) | Proposed FAR<br>Area<br>(Sq.mt.) | Total FAR<br>Area (Sq.mt.) | Tnmt (No.) |  |
|--------------------|---------------------|---------------------------------|---------------|----------------|----------------------------------|----------------------------|------------|--|
|                    |                     |                                 | StairCase     | Parking        | Resi.                            |                            |            |  |
| A<br>(RESIDENTIAL) | 1                   | 152.41                          | 13.28         | 14.57          | 124.56                           | 124.56                     | 01         |  |
| Grand Total:       | 1                   | 152.41                          | 13.28         | 14.57          | 124.56                           | 124.56                     | 1.00       |  |