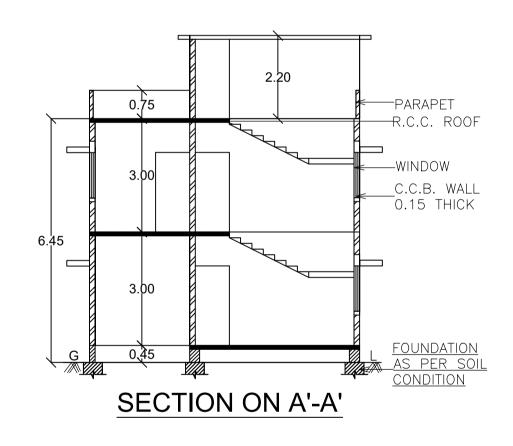

## Block :A (RESIDENTIAL)

| Floor Name                               | Total Built Up<br>Area (Sq.mt.)       |              | Area in Sq.mt.)          | Proposed FAR<br>Area (Sq.mt.) | Total FAR Are<br>(Sq.mt.) | a Tnmt     | Tnmt (No.) |  |  |  |
|------------------------------------------|---------------------------------------|--------------|--------------------------|-------------------------------|---------------------------|------------|------------|--|--|--|
|                                          | Alea (Sq.IIII.)                       | StairCase    | Parking                  | Resi.                         | (39.111.)                 |            |            |  |  |  |
| Terrace Floor                            | 13.28                                 | 13.28        | 0.00                     | 0.00                          | 0.0                       | 00         | 00         |  |  |  |
| First Floor                              | 69.57                                 | 0.00         | 0.00                     | 69.57                         | 69.5                      | 57         | 00         |  |  |  |
| Ground Floor                             | 69.56                                 | 0.00         | 14.57                    | 54.99                         | 54.9                      | 99         | 01         |  |  |  |
| Total:                                   | 152.42                                | 13.28        | 14.57                    | 124.56                        | 124.5                     | 56         | 01         |  |  |  |
| Total Number of<br>Same Blocks<br>:      |                                       |              |                          |                               |                           |            |            |  |  |  |
| Total:                                   | 152.41                                | 13.28        | 14.57                    | 124.56                        | 124.5                     | 56         | 01         |  |  |  |
| BLOCK NAME                               |                                       |              | LENGTH                   | HEIGHT                        | NOS                       | -          |            |  |  |  |
| A (RESIDENTIA                            |                                       |              | 0.75                     | 2.10                          | 02                        | -          |            |  |  |  |
| A (RESIDENTIA                            | ,                                     |              | 0.90                     | 2.10                          | 07                        |            |            |  |  |  |
| A (RESIDENTIA                            | · · · · · · · · · · · · · · · · · · · |              | 1.06                     | 2.10                          | 01                        |            |            |  |  |  |
| SCHEDULE OF JOINERY:                     |                                       |              |                          |                               |                           |            |            |  |  |  |
| BLOCK NAME                               |                                       | 1E           | LENGTH                   | HEIGHT                        | NOS                       |            |            |  |  |  |
| A (RESIDENTIA                            | ,                                     |              | 1.00                     | 0.60                          | 02                        |            |            |  |  |  |
| A (RESIDENTIAL) W 1.80 1.20 17           |                                       |              |                          |                               |                           |            |            |  |  |  |
| UnitBUA Table for Block :A (RESIDENTIAL) |                                       |              |                          |                               |                           |            |            |  |  |  |
|                                          | Name                                  | UnitBUA Type | UnitBUA Area             | Carpet Area                   | No. of Rooms              | No. of Ten | emer       |  |  |  |
| FLOOR                                    |                                       |              |                          | 114.62                        | 4                         | 1          |            |  |  |  |
| GROUND<br>FLOOR PLAN                     | SPLIT 1                               | FLAT         | 124.56                   | 114.02                        |                           |            |            |  |  |  |
| GROUND                                   | SPLIT 1<br>SPLIT 1                    | FLAT<br>FLAT | 124.56<br>0.00<br>124.56 |                               | 5                         | 0          |            |  |  |  |