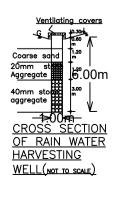

17. The applicant shall ensure that the Rain Water Harvesting Structures are provided & maintained in good repair for storage of water for non potable purposes or recharge of ground water at all times having a minimum total capacity mentioned in the Bye-law 32(a). 18.If any owner / builder contravenes the provisions of Building Bye-laws and rules in force, the