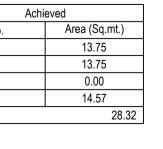

## Parking Check (Table 7b)

| Vahiala Type  |       |               |     |
|---------------|-------|---------------|-----|
| Vehicle Type  | No.   | Area (Sq.mt.) | No. |
| Car           | 1     | 13.75         | 1   |
| Total Car     | 1     | 13.75         | 1   |
| TwoWheeler    | -     | 13.75         | 0   |
| Other Parking | -     | -             | -   |
| Total         | 27.50 |               |     |

a).Consist of 1Ground + 1 only. 2. Sanction is accorded for Residential use only. The use of the building shall not be deviated to any other use.

3.28.32 area reserved for car parking shall not be converted for any other purpose. 4. Development charges towards increasing the capacity of water supply, sanitary and power main