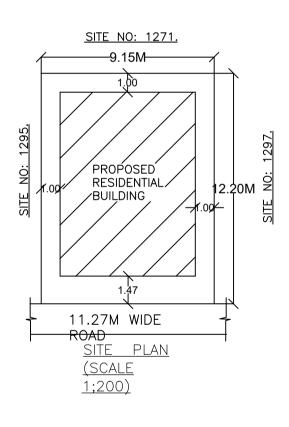

## ASSISTANT DIRECTOR OF TOWN PLANNING (RR NAGAR)

BHRUHAT BENGALURU MAHANAGARA PALIKE

|                                                                          | >        |                             |                                                                                                                                                                                                                |                                                                                                                                             |                                                                 |                             |                           |                             |        |                                 |                                    |            |  |  |
|--------------------------------------------------------------------------|----------|-----------------------------|----------------------------------------------------------------------------------------------------------------------------------------------------------------------------------------------------------------|---------------------------------------------------------------------------------------------------------------------------------------------|-----------------------------------------------------------------|-----------------------------|---------------------------|-----------------------------|--------|---------------------------------|------------------------------------|------------|--|--|
|                                                                          |          | г                           |                                                                                                                                                                                                                |                                                                                                                                             |                                                                 |                             |                           |                             |        |                                 | SCALE :                            | 1:100      |  |  |
| N<br>N                                                                   |          | -                           | PL<br>AE                                                                                                                                                                                                       | LOR INI                                                                                                                                     | ARY<br>AD                                                       | RAGE                        | E AREA)                   |                             |        |                                 |                                    |            |  |  |
|                                                                          |          |                             | ΕX                                                                                                                                                                                                             | XISTING (To I<br>XISTING (To I                                                                                                              | pe retained)                                                    |                             |                           |                             |        |                                 |                                    |            |  |  |
| AREA STA                                                                 | TEMENT   | (BBMP)                      |                                                                                                                                                                                                                |                                                                                                                                             | VERSIC                                                          |                             | ).: 1.0.9<br>.TE: 01/11/2 | 2018                        |        |                                 |                                    |            |  |  |
| PROJECT<br>Authority: B                                                  |          |                             |                                                                                                                                                                                                                |                                                                                                                                             | Plot Use                                                        |                             |                           |                             |        |                                 |                                    | _          |  |  |
| Inward_No:<br>BBMP/Ad.C                                                  | om./RJH/ | 0299/19-2                   | 0                                                                                                                                                                                                              |                                                                                                                                             | Plot Sub                                                        | Use:                        | Plotted Res               | i developm                  | ent    |                                 |                                    |            |  |  |
| Application Type: Suvarna Parvangi<br>Proposal Type: Building Permission |          |                             |                                                                                                                                                                                                                |                                                                                                                                             | Land Use Zone: Residential (Main)<br>Plot/Sub Plot No.: S-1296, |                             |                           |                             |        |                                 |                                    |            |  |  |
| Nature of S<br>Location: R                                               |          | ew                          |                                                                                                                                                                                                                |                                                                                                                                             |                                                                 |                             |                           | Extract): 15<br>operty: B E |        | 296<br>ut, Herohalli, Ba        | ngalore.                           | _          |  |  |
| Building Lin<br>Zone: Raja                                               |          |                             | R: NA                                                                                                                                                                                                          | A                                                                                                                                           |                                                                 |                             |                           |                             |        |                                 |                                    |            |  |  |
| Ward: Ward<br>Planning Di                                                | -        | -Herohalli                  |                                                                                                                                                                                                                |                                                                                                                                             |                                                                 |                             |                           |                             |        |                                 |                                    |            |  |  |
| AREA DET                                                                 |          |                             |                                                                                                                                                                                                                |                                                                                                                                             | (A)                                                             |                             |                           |                             |        |                                 | SQ.M<br>111.                       |            |  |  |
| NET ARE<br>COVERA                                                        | A OF PLO | T                           |                                                                                                                                                                                                                |                                                                                                                                             | (A-Dedu                                                         | ctions                      | 5)                        |                             |        |                                 | 111.                               |            |  |  |
|                                                                          | Permis   | sible Cove                  |                                                                                                                                                                                                                | area (75.00 %<br>ea (62.32 %)                                                                                                               | )                                                               |                             |                           |                             |        |                                 | 83.<br>69.                         |            |  |  |
|                                                                          | Achiev   | ed Net cov                  | verage                                                                                                                                                                                                         | e area ( 62.32<br>left ( 12.68 %                                                                                                            | ,                                                               |                             |                           |                             |        |                                 | 69.<br>14.                         | 57         |  |  |
| FAR CHE                                                                  | СК       | -                           |                                                                                                                                                                                                                |                                                                                                                                             |                                                                 | = / 1 7                     |                           |                             |        |                                 |                                    |            |  |  |
|                                                                          | Additio  | nal F.A.R                   | within                                                                                                                                                                                                         | er zoning reg<br>Ring I and II                                                                                                              | ( for amalga                                                    | `                           | ,                         |                             |        |                                 | 195.<br>0.                         | 00         |  |  |
|                                                                          | Allowa   | ble max. F                  | A.R F                                                                                                                                                                                                          | 0% of Perm.F<br>Plot within 150                                                                                                             |                                                                 | of Met                      | ro station (              | - )                         |        |                                 | 0.                                 | 00         |  |  |
|                                                                          | Reside   | erm. FAR<br>ntial FAR       | (100.0                                                                                                                                                                                                         | · ·                                                                                                                                         |                                                                 |                             |                           |                             |        |                                 | 195.<br>124.                       | 56         |  |  |
|                                                                          | Achiev   | ed FAR A<br>ed Net FA       | R Area                                                                                                                                                                                                         | 、 ,                                                                                                                                         |                                                                 |                             |                           |                             |        |                                 | <u> </u>                           |            |  |  |
| BUILT UF                                                                 |          | e FAR Are<br>HECK           | ea(0.6                                                                                                                                                                                                         | 63)                                                                                                                                         |                                                                 |                             |                           |                             |        |                                 | 70.                                | 79         |  |  |
|                                                                          |          | ed BuiltUp<br>ed BuiltUp    |                                                                                                                                                                                                                |                                                                                                                                             |                                                                 |                             |                           |                             |        |                                 | 152.<br>152.                       |            |  |  |
| Approval I<br>Payment D                                                  | Details  | 6/14/20<br>hallan<br>lumber | 19 1:0                                                                                                                                                                                                         | 02:58 PM                                                                                                                                    |                                                                 | Amo                         | ount (INR)                | Payment                     | Mode   | Transaction<br>Number           | Payment Date                       | Remark     |  |  |
| 1                                                                        | BBMP/3   | 729/CH/19<br>No.            | 9-20                                                                                                                                                                                                           | BBMP/3729/                                                                                                                                  | CH/19-20                                                        | Неа                         | 620                       | Onlin                       | e      | 8515153033<br>Amount (INR)      | 05/30/2019<br>7:36:42 PM<br>Remark | -          |  |  |
|                                                                          |          | 1                           |                                                                                                                                                                                                                |                                                                                                                                             | S                                                               | crutiny                     |                           |                             |        | 620                             | -                                  |            |  |  |
| Bloc                                                                     | k USE    | E                           | BUS<br>Block U                                                                                                                                                                                                 |                                                                                                                                             | Block SubU                                                      | i                           |                           | Structure<br>0 11.5 mt. H   | (      | Block Land Use<br>Category<br>R |                                    |            |  |  |
|                                                                          | ired     |                             |                                                                                                                                                                                                                |                                                                                                                                             | developmer<br>7a)                                               | nt                          |                           |                             |        |                                 |                                    |            |  |  |
| Blo                                                                      | ock      | Turpo                       |                                                                                                                                                                                                                | Subles                                                                                                                                      | Area                                                            |                             | Units                     |                             |        | Car                             |                                    |            |  |  |
| A                                                                        | ime      | Type<br>Residen             |                                                                                                                                                                                                                | SubUse<br>Plotted Resi                                                                                                                      | (Sq.mt.)<br>50 - 225                                            | (Sq.mt.) Reqd. Prop. Reqd./ |                           |                             |        |                                 |                                    |            |  |  |
| (RESID                                                                   | ENTIAL)  | Tot                         |                                                                                                                                                                                                                | development                                                                                                                                 | -                                                               | -                           | 1 -                       | -                           | -      | 1                               | 1                                  |            |  |  |
|                                                                          |          |                             | Γ                                                                                                                                                                                                              | OWNER                                                                                                                                       |                                                                 |                             |                           |                             |        |                                 |                                    |            |  |  |
|                                                                          |          |                             | SIGNATURE<br>OWNER'S ADDRESS WITH ID<br>NUMBER & CONTACT NUMBER :<br>KUMAR.B.M.<br>S-1296, B E L Layout,<br>Herohalli, Bangalore. S-1296, B E<br>L Layout, Herohalli, Bangalore.<br>AADHAAR NO.9537 4720 9739. |                                                                                                                                             |                                                                 |                             |                           |                             |        |                                 |                                    |            |  |  |
|                                                                          |          |                             |                                                                                                                                                                                                                | ARCHITECT/ENGINEER<br>/SUPERVISOR 'S SIGNATURE<br>RAMESH S #502, SMR ASTRA APARTMENT, 5TH<br>CROSS,GAYATHRINAGAR<br>BCC/BL-3.6/E-4350/18-19 |                                                                 |                             |                           |                             |        |                                 |                                    | $\bigcirc$ |  |  |
|                                                                          |          |                             | F                                                                                                                                                                                                              | PROJEO<br>PLAN SH<br>BUILDINO<br>BANGALO                                                                                                    | OWING<br>G AT SIT                                               | THE<br>E N                  | E PROP<br>0: S-12         | 96, BE                      | -      | Dential<br>Yout, hef            | Rohalli,                           |            |  |  |
|                                                                          |          |                             |                                                                                                                                                                                                                | DRAW                                                                                                                                        |                                                                 |                             |                           | 07-17-3                     | 34\$_3 | 30-05-2019<br>\$SRI<br>4 DWG    |                                    |            |  |  |
|                                                                          |          |                             |                                                                                                                                                                                                                | SHEE                                                                                                                                        | UNU :                                                           | I                           |                           |                             |        |                                 |                                    |            |  |  |