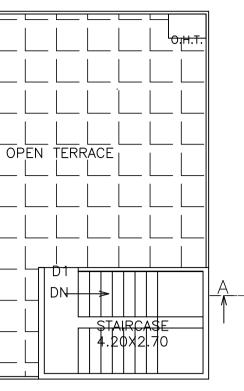

TERRACE FLOOR PLAN

Approval Condition :

This Plan Sanction is issued subject to the following conditions :

1.Sanction is accorded for the Residential Building at S-1296, BEL Lavout, Herohalli, Bangalore. , Bangalore.